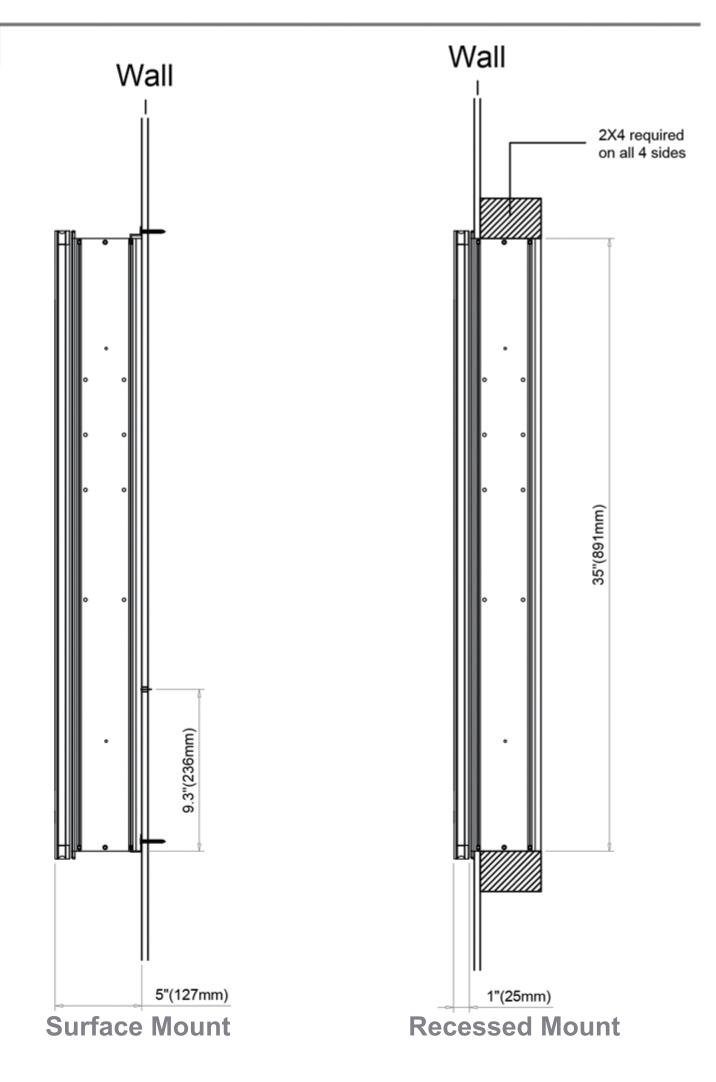

# **Dimensions**

- Height: 36" ( 913mm )
- Width: 30' (762 mm)
- Depth: 5" ( 127 mm )
  - 1" (25 mm) Project from wall when recessed

# **Installation Options**

- Recessed Mount Rough Opening 35-1/2" H x 29-1/2" W x 4" D
  (901mm H x 749mm W x 102mm D)
- Surface Mount Surface Mount Kit is included