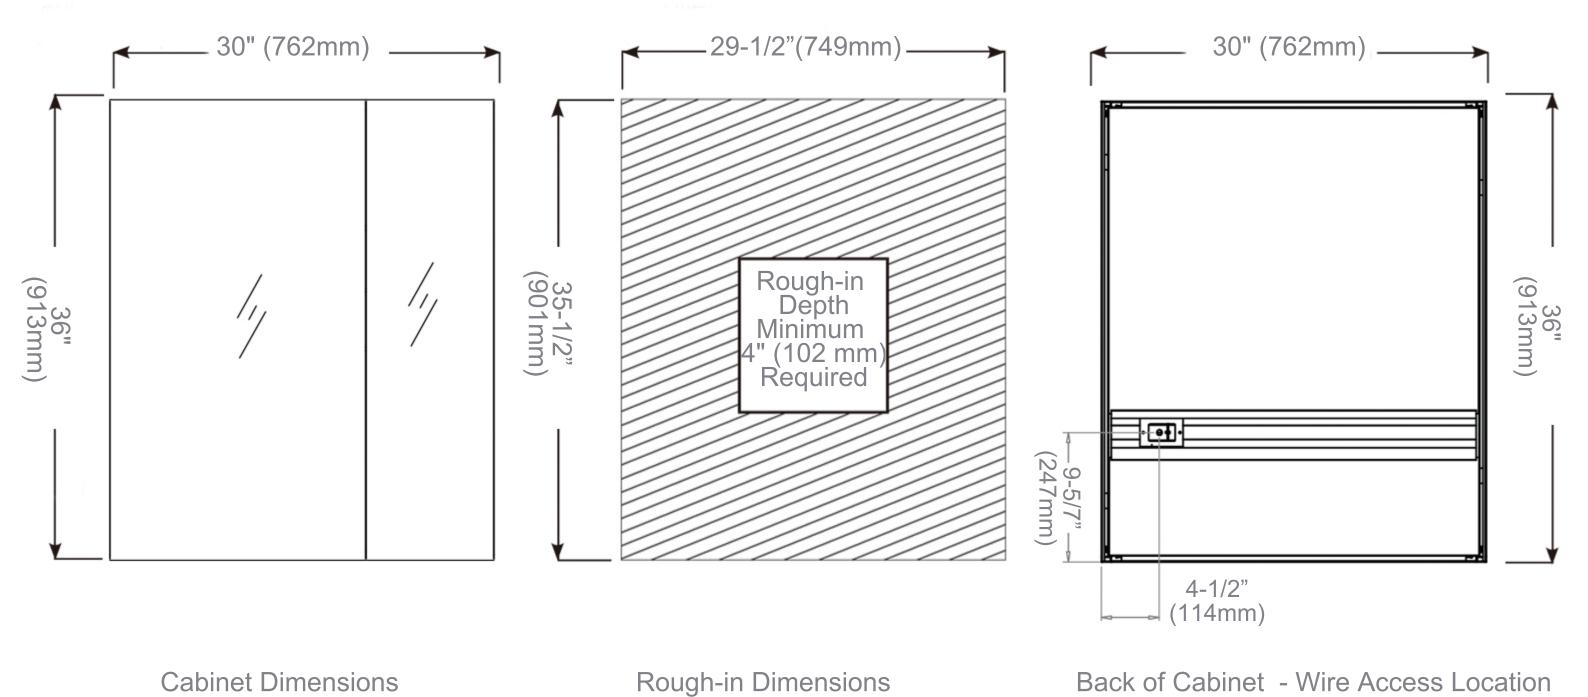

# **Dimensions**

- Height: 36" ( 913mm )
- Width: 30' (762 mm)
- Depth: 5" ( 127 mm )
  - 1" (25 mm) Project from wall when recessed

# **Installation Options**

- Recessed Mount Rough Opening 35-1/2" H x 29-1/2" W x 4" D
  (901mm H x 749mm W x 102mm D)
- Surface Mount Surface Mount Kit is included

#### **Electrical System**

- INPUT: 110VAC
- OUTPUT: 110VAC
- Field wire location as shown in drawing
- 1/2" conduit (Ø 7/8" actual) electrical knockout location shown below
- Included field wire cable clamp
- Circuit Diagram