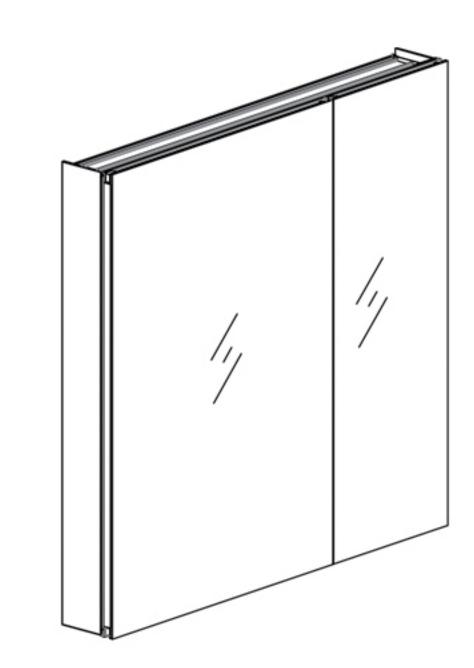

#### **Features**

- Mirror cabinet without light
- Mirrored interior with 3 adjustable glass shelves
- Includes adjustable makeup mirror with light
- Includes outlet
- Includes a magnet on the bridge
- Includes installation hardware for recess mounting
- Can be recessed or surface mounted (surface mounting kit required )

#### Construction

- Grey aluminum body and door frame
- 3 mirror design rear of cabinet and both sides of door
- Concealed finger pull-door edge
- Three pieces DTC 155° self-closing hinges for each door
- Adjustable shelving at 2 1/3" (60 mm) increments
- Single field wire into electrical shelf Front access serviceability

# **Dimensions**

- Height: 36" ( 913mm )
- Width: 30' (762 mm)
- Depth: 5" ( 127 mm )
  - 1" (25 mm) Project from wall when recessed