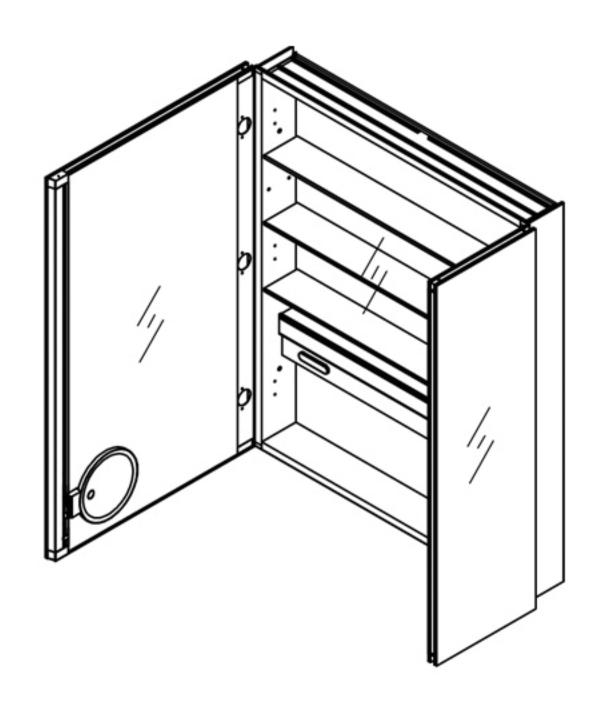

#### **Features**

- Mirror cabinet without light
- Mirrored interior with 3 adjustable glass shelves
- Includes adjustable makeup mirror with light
- Includes outlet
- Includes a magnet on the bridge
- Includes installation hardware for recess mounting
- Can be recessed or surface mounted (surface mounting kit required )

#### Construction

- Grey aluminum body and door frame
- 3 mirror design rear of cabinet and both sides of door
- Concealed finger pull-door edge
- Three pieces DTC 155° self-closing hinges for each door
- Adjustable shelving at 2 1/3" (60 mm) increments
- Single field wire into electrical shelf Front access serviceability