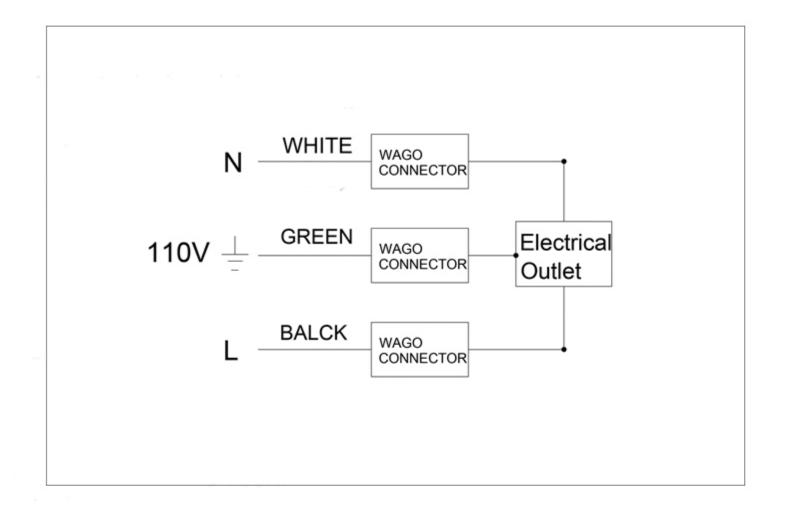

#### **Electrical System**

- INPUT: 110VAC
- OUTPUT: 110VAC
- Field wire location as shown in drawing
- 1/2" conduit (Ø 7/8" actual) electrical knockout location shown below
- Included field wire cable clamp
- Circuit Diagram

**Circuit Diagram** 